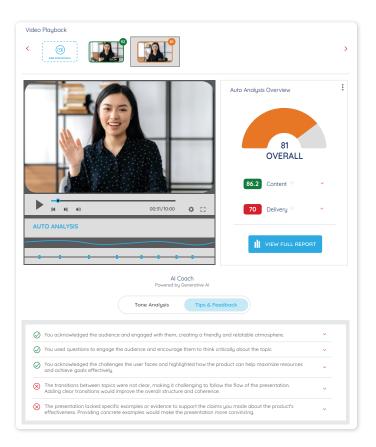

Video practice and feedback all in one place. Give your learners 24/7 access to personalized, objective feedback to practice and refine their skills anytime, anywhere.

#### Provide unmatched accuracy

When learners record themselves on video it provides an authentic evaluation of their abilities.

#### Supply a judgement-free practice space

Learners no longer have to worry about instructors making judgments on their mistakes. They can now confidently engage in repeated practice and get immediate feedback to improve on their own time.